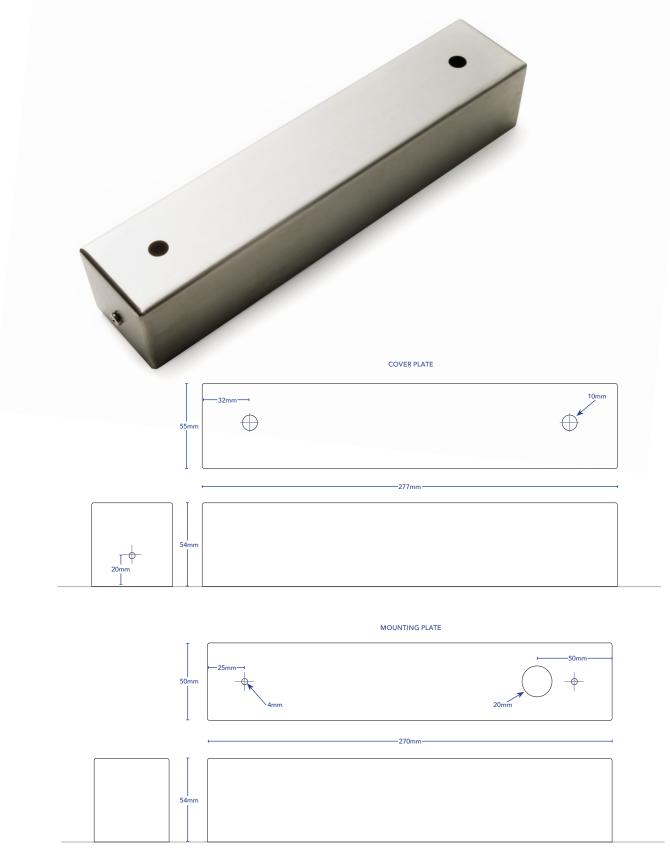

### 3. Integral Bar - Noosa, Avedon & Hamilton - 240V

Parts - 1x Cover Plate, 1x Mounting Plate, 2x M3 x 6mm Pan Head, 2 x 6G 26mm Pan Head

**TOVO LIGHTING I** 726 PITTWATER ROAD, BROOKVALE, SYDNEY, NSW AUSTRALIA 2100 TELEPHONE +61 2 9939 1122 I SALES@TOVOLIGHTING.COM.AU I TOVOLIGHTING.COM.AU