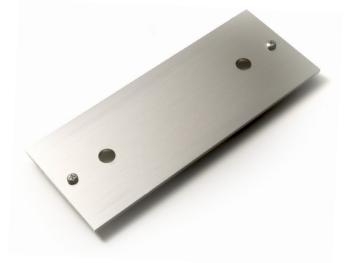

#### 2. Flat Rectangular - Noosa, Avedon & Hamilton - 12V & 24V

Parts - 1x Flat Backplate 2mm thickness, 2x 6G 26mm Pan Head Screws

| 4mm 10mm |        | 10mm | 70mm |
|----------|--------|------|------|
|          | -180mm |      | 2mm  |

FLAT RECTANGULAR BACKPLATE