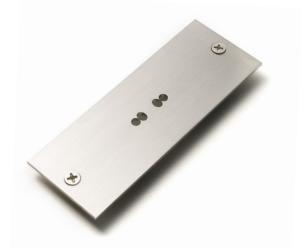

## 2. Flat Rectangular (FREC) - Long Reef & Horst - 12V & 240V, Orpheus - 12V & 24V

Parts - 1x Flat Backplate 2mm thickness, 2x 6Gx26mm Counter Sunk Screws