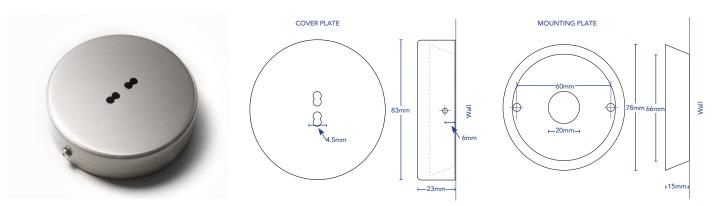

## 1. Standard Backplate (SB) - Long Reef & Horst - 12V, 24V & 240V, Orpheus - 12V & 24V

Parts - 1x Cover Plate, 1x Mounting Plate, 2x M3 6mm Pan Head Screws, 2x 6G 26mm Pan Head Screws