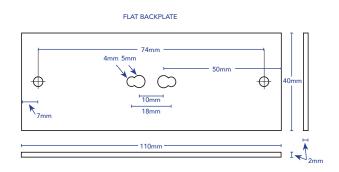

## 2. Flat Rectangular (FREC) - Long Reef & Horst - 12V & 240V, Orpheus - 12V & 24V

Parts - 1x Flat Backplate 2mm thickness, 2x 6Gx26mm Counter Sunk Screws