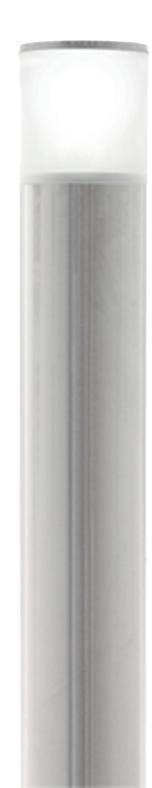

#### C41 CAPPA

| DESCRIPTION     | Bollard                                       |
|-----------------|-----------------------------------------------|
| CODES           | 1074                                          |
| FINISHES        | Black,Copper, Brass, Stainless Steel, Custom, |
|                 | Aged Copper, Aged Brass                       |
| COLOUR TEMP     | 2700K, 3000K                                  |
| CRI             | ≥90                                           |
| LUMEN OUTPUT    | 550Lm                                         |
| WATTAGE         | 5W                                            |
| FIXTURE VOLTAGE | 24V DC Constant Voltage                       |
| DIMMING         | Based On Driver Selection                     |
| DRIVER          | Remote Driver Required                        |
| DRIVER OPTIONS  | Non-Dim, Phase, Touch, DALI                   |
| IP RATING       | IP66                                          |