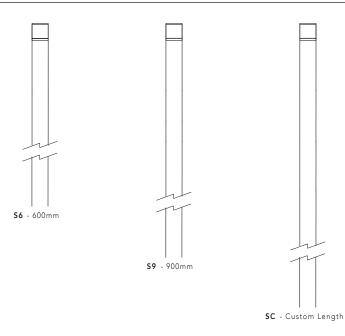

## MANUFACTURING OPTIONS

| FIXTURE |                      |                    |                   |                     | DRIVER         |
|---------|----------------------|--------------------|-------------------|---------------------|----------------|
| CODE    | FINISH               | SPIKE              | ССТ               | VOLTAGE             | DIMMING        |
| 1074    | BLK - Black          | <b>S6</b> - 600mm  | <b>27</b> - 2700K | <b>24V</b> - 24V DC | ND - Non-Dim   |
|         | CU - Copper          | <b>S9</b> - 900mm  | <b>30</b> - 3000K |                     | PH - Phase Dim |
|         | BR - Brass           | SC - Custom Length |                   |                     | TH - Touch Dim |
|         | SS - Stainless Steel |                    |                   |                     | DA - DALI      |
|         | AC - Aged Copper     |                    |                   |                     |                |
|         | AB - Aged Brass      |                    |                   |                     |                |