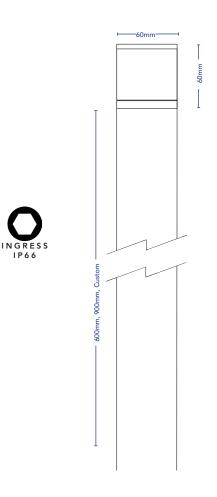

#### C41 CAPPA

| DESCRIPTION     | Bollard                                       |
|-----------------|-----------------------------------------------|
| CODES           | 1074                                          |
| FINISHES        | Black,Copper, Brass, Stainless Steel, Custom, |
|                 | Aged Copper, Aged Brass                       |
| COLOUR TEMP     | 2700K, 3000K                                  |
| CRI             | ≥90                                           |
| LUMEN OUTPUT    | 550Lm                                         |
| WATTAGE         | 5W                                            |
| FIXTURE VOLTAGE | 24V DC Constant Voltage                       |
| DIMMING         | Based On Driver Selection                     |
| DRIVER          | Remote Driver Required                        |
| DRIVER OPTIONS  | Non-Dim, Phase, Touch, DALI                   |
| IP RATING       | IP66                                          |

## MANUFACTURING OPTIONS

| FIXTURE |                      |                    |                   |                     | DRIVER         |
|---------|----------------------|--------------------|-------------------|---------------------|----------------|
| CODE    | FINISH               | SPIKE              | ССТ               | VOLTAGE             | DIMMING        |
| 1074    | BLK - Black          | <b>S6</b> - 600mm  | <b>27</b> - 2700K | <b>24V</b> - 24V DC | ND - Non-Dim   |
|         | CU - Copper          | <b>S9</b> - 900mm  | <b>30</b> - 3000K |                     | PH - Phase Dim |
|         | BR - Brass           | SC - Custom Length |                   |                     | TH - Touch Dim |
|         | SS - Stainless Steel |                    |                   |                     | DA - DALI      |
|         | AC - Aged Copper     |                    |                   |                     |                |
|         | AB - Aged Brass      |                    |                   |                     |                |