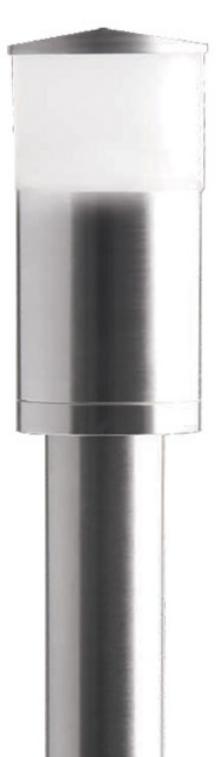

\_

| DESCRIPTION     | Fixed garden spike/Bollard with opal glass diffuser and solid cap |  |  |
|-----------------|-------------------------------------------------------------------|--|--|
| CODES           | 1898                                                              |  |  |
| FINISHES        | Black,Copper, Brass, Stainless Steel,                             |  |  |
|                 | Custom, Aged Copper, Aged Brass                                   |  |  |
| COLOUR TEMP     | 2700K, 3000K                                                      |  |  |
| CRI             | ≥90                                                               |  |  |
| LUMEN OUTPUT    | 550Lm                                                             |  |  |
| WATTAGE         | 5W                                                                |  |  |
| FIXTURE VOLTAGE | 24V DC Constant Voltage                                           |  |  |
| DIMMING         | Based On Driver Selection                                         |  |  |
| DRIVER          | Remote Driver Required                                            |  |  |
| DRIVER OPTIONS  | Non-Dim, Phase, Touch, DALI                                       |  |  |
| IP RATING       | IP66                                                              |  |  |
|                 |                                                                   |  |  |

Notes:

All data stipulated are nominal values based on 2700K with accuracy of +/- 5%.

AGED BRASS

-60mm-

125 n

50m