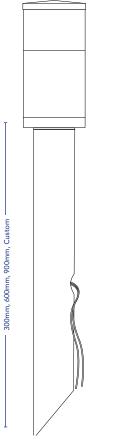

\_

| DESCRIPTION     | Fixed garden spike/Bollard with opal glass diffuser and solid cap |  |  |
|-----------------|-------------------------------------------------------------------|--|--|
| CODES           | 1898                                                              |  |  |
| FINISHES        | Black,Copper, Brass, Stainless Steel,                             |  |  |
|                 | Custom, Aged Copper, Aged Brass                                   |  |  |
| COLOUR TEMP     | 2700K, 3000K                                                      |  |  |
| CRI             | ≥90                                                               |  |  |
| LUMEN OUTPUT    | 550Lm                                                             |  |  |
| WATTAGE         | 5W                                                                |  |  |
| FIXTURE VOLTAGE | 24V DC Constant Voltage                                           |  |  |
| DIMMING         | Based On Driver Selection                                         |  |  |
| DRIVER          | Remote Driver Required                                            |  |  |
| DRIVER OPTIONS  | Non-Dim, Phase, Touch, DALI                                       |  |  |
| IP RATING       | IP66                                                              |  |  |
|                 |                                                                   |  |  |

## MANUFACTURING OPTIONS

| FIXTURE |                      |                    |                   | DRIVER       |                |
|---------|----------------------|--------------------|-------------------|--------------|----------------|
| CODE    | FINISH               | SPIKE              | ССТ               | VOLTAGE      | DIMMING        |
| 1898    | BLK - Black          | <b>S3</b> - 300mm  | <b>27</b> - 2700K | 24V - 24V DC | ND - Non-Dim   |
|         | CU - Copper          | <b>S6</b> - 600mm  | <b>30</b> - 3000K |              | PH - Phase Dim |
|         | BR - Brass           | <b>S9</b> - 900mm  |                   |              | TH - Touch Dim |
|         | SS - Stainless Steel | SC - Custom Length |                   |              | DA - DALI      |
|         | AC - Aged Copper     |                    |                   |              |                |
|         | AB - Aged Brass      |                    |                   |              |                |

## ACCESSORIES

**S9** - 900mm

SC - Custom Length