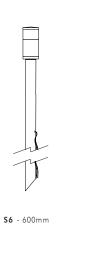

## MANUFACTURING OPTIONS

| FIXTURE |                      |                    |                   | DRIVER       |                |
|---------|----------------------|--------------------|-------------------|--------------|----------------|
| CODE    | FINISH               | SPIKE              | ССТ               | VOLTAGE      | DIMMING        |
| 1898    | BLK - Black          | <b>S3</b> - 300mm  | <b>27</b> - 2700K | 24V - 24V DC | ND - Non-Dim   |
|         | CU - Copper          | <b>S6</b> - 600mm  | <b>30</b> - 3000K |              | PH - Phase Dim |
|         | BR - Brass           | <b>S9</b> - 900mm  |                   |              | TH - Touch Dim |
|         | SS - Stainless Steel | SC - Custom Length |                   |              | DA - DALI      |
|         | AC - Aged Copper     |                    |                   |              |                |
|         | AB - Aged Brass      |                    |                   |              |                |