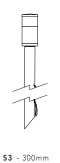

## MANUFACTURING OPTIONS

| FIXTURE |                      |                    |                   | DRIVER       |                |
|---------|----------------------|--------------------|-------------------|--------------|----------------|
| CODE    | FINISH               | SPIKE              | ССТ               | VOLTAGE      | DIMMING        |
| 1898    | BLK - Black          | <b>S3</b> - 300mm  | <b>27</b> - 2700K | 24V - 24V DC | ND - Non-Dim   |
|         | CU - Copper          | <b>S6</b> - 600mm  | <b>30</b> - 3000K |              | PH - Phase Dim |
|         | BR - Brass           | <b>S9</b> - 900mm  |                   |              | TH - Touch Dim |
|         | SS - Stainless Steel | SC - Custom Length |                   |              | DA - DALI      |
|         | AC - Aged Copper     |                    |                   |              |                |
|         | AB - Aged Brass      |                    |                   |              |                |