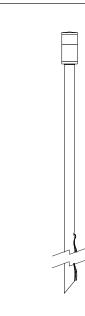

4V - 24V DC | ND - Non-Dim   |
|         | CU - Copper          | <b>S6</b> - 600mm  | <b>30</b> - 3000K |              | PH - Phase Dim |
|         | BR - Brass           | <b>S9</b> - 900mm  |                   |              | TH - Touch Dim |
|         | SS - Stainless Steel | SC - Custom Length |                   |              | DA - DALI      |
|         | AC - Aged Copper     |                    |                   |              |                |
|         | AB - Aged Brass      |                    |                   |              |                |

CF - Custom Finish

## Example Code: 1898\_CU\_S6\_27\_24V

Notes: Phase dimable drivers are not recommended for 24V DC fixtures due to possible flickering, but can be provided upon request.

## ACCESSORIES





**S9** - 900mm



SC - Custom Length