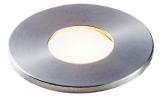

## IRIS \_

| DESCRIPTION     | Miniature Uplighter, Wall Pathlight or<br>Joinery Downlight |
|-----------------|-------------------------------------------------------------|
| CODES           | 4602                                                        |
| FINISHES        | White, Black, Copper, Brass, Stainless Steel,               |
|                 | Aged Copper, Aged Brass, Custom                             |
| COLOUR TEMP     | 2700K, 3000K                                                |
| CRI             | ≥90                                                         |
| LUMEN OUTPUT    | 85 Lm                                                       |
| WATTAGE         | 2W                                                          |
| FIXTURE VOLTAGE | 24V DC Constant Voltage                                     |
| DIMMING         | Based On Driver and Voltage Selection                       |
| DRIVER          | Remote Driver Required for 24V DC Selection                 |
| DRIVER OPTIONS  | Non-Dim, Phase, Touch, DALI                                 |
| IP RATING       | IP66                                                        |
|                 |                                                             |