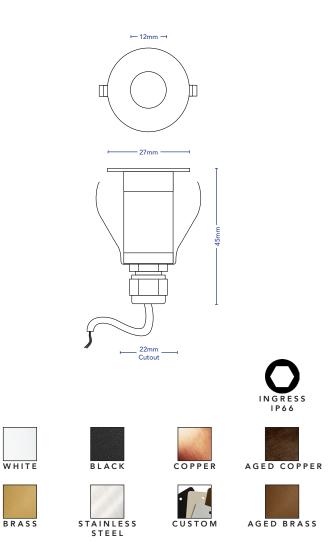

## IRIS \_

| DESCRIPTION     | Miniature Uplighter, Wall Pathlight or<br>Joinery Downlight |
|-----------------|-------------------------------------------------------------|
| CODES           | 4602                                                        |
| FINISHES        | White, Black, Copper, Brass, Stainless Steel,               |
|                 | Aged Copper, Aged Brass, Custom                             |
| COLOUR TEMP     | 2700K, 3000K                                                |
| CRI             | ≥90                                                         |
| LUMEN OUTPUT    | 85 Lm                                                       |
| WATTAGE         | 2W                                                          |
| FIXTURE VOLTAGE | 24V DC Constant Voltage                                     |
| DIMMING         | Based On Driver and Voltage Selection                       |
| DRIVER          | Remote Driver Required for 24V DC Selection                 |
| DRIVER OPTIONS  | Non-Dim, Phase, Touch, DALI                                 |
| IP RATING       | IP66                                                        |
|                 |                                                             |

## MANUFACTURING OPTIONS

| FIXTURE |                      |                   |              | DRIVER         |
|---------|----------------------|-------------------|--------------|----------------|
| CODE    | FINISH               | ССТ               | VOLTAGE      | DIMMING        |
| 4602    | WH - White           | <b>27</b> - 2700K | 24V - 24V DC | ND - Non-Dim   |
|         | BLK - Black          | <b>30</b> - 3000K |              | PH - Phase Dim |
|         | CU - Copper          |                   |              | TH - Touch Dim |
|         | BR - Brass           |                   |              | DA - DALI      |
|         | SS - Stainless Steel |                   |              |                |
|         | AC - Aged Copper     |                   |              |                |
|         | AB - Aged Brass      |                   |              |                |