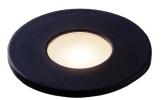

## IRIS \_

| DESCRIPTION     | Miniature Uplighter, Wall Pathlight or<br>Joinery Downlight |
|-----------------|-------------------------------------------------------------|
| CODES           | 4602                                                        |
| FINISHES        | White, Black, Copper, Brass, Stainless Steel,               |
|                 | Aged Copper, Aged Brass, Custom                             |
| COLOUR TEMP     | 2700K, 3000K                                                |
| CRI             | ≥90                                                         |
| LUMEN OUTPUT    | 85 Lm                                                       |
| WATTAGE         | 2W                                                          |
| FIXTURE VOLTAGE | 24V DC Constant Voltage                                     |
| DIMMING         | Based On Driver and Voltage Selection                       |
| DRIVER          | Remote Driver Required for 24V DC Selection                 |
| DRIVER OPTIONS  | Non-Dim, Phase, Touch, DALI                                 |
| IP RATING       | IP66                                                        |
|                 |                                                             |