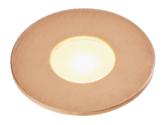

## IRIS \_

| DESCRIPTION     | Miniature Uplighter, Wall Pathlight or<br>Joinery Downlight |
|-----------------|-------------------------------------------------------------|
| CODES           | 4602                                                        |
| FINISHES        | White, Black, Copper, Brass, Stainless Steel,               |
|                 | Aged Copper, Aged Brass, Custom                             |
| COLOUR TEMP     | 2700K, 3000K                                                |
| CRI             | ≥90                                                         |
| LUMEN OUTPUT    | 85 Lm                                                       |
| WATTAGE         | 2W                                                          |
| FIXTURE VOLTAGE | 24V DC Constant Voltage                                     |
| DIMMING         | Based On Driver and Voltage Selection                       |
| DRIVER          | Remote Driver Required for 24V DC Selection                 |
| DRIVER OPTIONS  | Non-Dim, Phase, Touch, DALI                                 |
| IP RATING       | IP66                                                        |
|                 |                                                             |