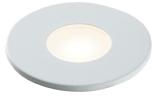

## IRIS \_

| DESCRIPTION     | Miniature Uplighter, Wall Pathlight or<br>Joinery Downlight |
|-----------------|-------------------------------------------------------------|
| CODES           | 4602                                                        |
| FINISHES        | White, Black, Copper, Brass, Stainless Steel,               |
|                 | Aged Copper, Aged Brass, Custom                             |
| COLOUR TEMP     | 2700K, 3000K                                                |
| CRI             | ≥90                                                         |
| LUMEN OUTPUT    | 85 Lm                                                       |
| WATTAGE         | 2W                                                          |
| FIXTURE VOLTAGE | 24V DC Constant Voltage                                     |
| DIMMING         | Based On Driver and Voltage Selection                       |
| DRIVER          | Remote Driver Required for 24V DC Selection                 |
| DRIVER OPTIONS  | Non-Dim, Phase, Touch, DALI                                 |
| IP RATING       | IP66                                                        |
|                 |                                                             |