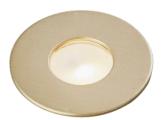

## IRIS \_

| DESCRIPTION     | Miniature Uplighter, Wall Pathlight or<br>Joinery Downlight |
|-----------------|-------------------------------------------------------------|
| CODES           | 4602                                                        |
| FINISHES        | White, Black, Copper, Brass, Stainless Steel,               |
|                 | Aged Copper, Aged Brass, Custom                             |
| COLOUR TEMP     | 2700K, 3000K                                                |
| CRI             | ≥90                                                         |
| LUMEN OUTPUT    | 85 Lm                                                       |
| WATTAGE         | 2W                                                          |
| FIXTURE VOLTAGE | 24V DC Constant Voltage                                     |
| DIMMING         | Based On Driver and Voltage Selection                       |
| DRIVER          | Remote Driver Required for 24V DC Selection                 |
| DRIVER OPTIONS  | Non-Dim, Phase, Touch, DALI                                 |
| IP RATING       | IP66                                                        |
|                 |                                                             |