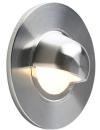

## LITTLE MANLY

| DESCRIPTION     | Miniature Recessed Eyelid Pathlight           |  |
|-----------------|-----------------------------------------------|--|
| CODES           | 4671                                          |  |
| FINISHES        | White, Black, Copper, Brass, Stainless Steel, |  |
|                 | Aged Copper, Aged Brass, Custom               |  |
| COLOUR TEMP     | 2700K, 3000K                                  |  |
| CRI             | ≥90                                           |  |
| LUMEN OUTPUT    | 85 Lm                                         |  |
| WATTAGE         | 2W                                            |  |
| FIXTURE VOLTAGE | 24V DC Constant Voltage                       |  |
| DIMMING         | Based On Driver and Voltage Selection         |  |
| DRIVER          | Remote Driver Required for 24V DC Selection   |  |
| DRIVER OPTIONS  | Non-Dim, Phase, Touch, DALI                   |  |
| IP RATING       | IP66                                          |  |
|                 |                                               |  |

## MANUFACTURING OPTIONS

| FIXTURE |                      |                   |              | DRIVER         |  |
|---------|----------------------|-------------------|--------------|----------------|--|
| CODE    | FINISH               | ССТ               | VOLTAGE      | DIMMING        |  |
| 4671    | WH - White           | <b>27</b> - 2700K | 24V - 24V DC | ND - Non-Dim   |  |
|         | BLK - Black          | <b>30</b> - 3000K |              | PH - Phase Dim |  |
|         | CU - Copper          |                   |              | TH - Touch Dim |  |
|         | BR - Brass           |                   |              | DA - DALI      |  |
|         | SS - Stainless Steel |                   |              |                |  |
|         | AC - Aged Copper     |                   |              |                |  |
|         | AB - Aged Brass      |                   |              |                |  |