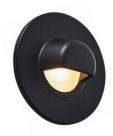

## LITTLE MANLY

| DESCRIPTION     | Miniature Recessed Eyelid Pathlight           |  |
|-----------------|-----------------------------------------------|--|
| CODES           | 4671                                          |  |
| FINISHES        | White, Black, Copper, Brass, Stainless Steel, |  |
|                 | Aged Copper, Aged Brass, Custom               |  |
| COLOUR TEMP     | 2700K, 3000K                                  |  |
| CRI             | ≥90                                           |  |
| LUMEN OUTPUT    | 85 Lm                                         |  |
| WATTAGE         | 2W                                            |  |
| FIXTURE VOLTAGE | 24V DC Constant Voltage                       |  |
| DIMMING         | Based On Driver and Voltage Selection         |  |
| DRIVER          | Remote Driver Required for 24V DC Selection   |  |
| DRIVER OPTIONS  | Non-Dim, Phase, Touch, DALI                   |  |
| IP RATING       | IP66                                          |  |
|                 |                                               |  |

## MANUFACTURING OPTIONS

| FIXTURE |                      |                   |              | DRIVER         |  |
|---------|----------------------|-------------------|--------------|----------------|--|
| CODE    | FINISH               | ССТ               | VOLTAGE      | DIMMING        |  |
| 4671    | WH - White           | <b>27</b> - 2700K | 24V - 24V DC | ND - Non-Dim   |  |
|         | BLK - Black          | <b>30</b> - 3000K |              | PH - Phase Dim |  |
|         | CU - Copper          |                   |              | TH - Touch Dim |  |
|         | BR - Brass           |                   |              | DA - DALI      |  |
|         | SS - Stainless Steel |                   |              |                |  |
|         | AC - Aged Copper     |                   |              |                |  |
|         | AB - Aged Brass      |                   |              |                |  |