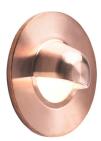

## LITTLE MANLY

| DESCRIPTION     | Miniature Recessed Eyelid Pathlight           |  |
|-----------------|-----------------------------------------------|--|
| CODES           | 4671                                          |  |
| FINISHES        | White, Black, Copper, Brass, Stainless Steel, |  |
|                 | Aged Copper, Aged Brass, Custom               |  |
| COLOUR TEMP     | 2700K, 3000K                                  |  |
| CRI             | ≥90                                           |  |
| LUMEN OUTPUT    | 85 Lm                                         |  |
| WATTAGE         | 2W                                            |  |
| FIXTURE VOLTAGE | 24V DC Constant Voltage                       |  |
| DIMMING         | Based On Driver and Voltage Selection         |  |
| DRIVER          | Remote Driver Required for 24V DC Selection   |  |
| DRIVER OPTIONS  | Non-Dim, Phase, Touch, DALI                   |  |
| IP RATING       | IP66                                          |  |
|                 |                                               |  |