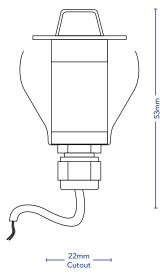

## LITTLE MANLY

| DESCRIPTION     | Miniature Recessed Eyelid Pathlight           |  |
|-----------------|-----------------------------------------------|--|
| CODES           | 4671                                          |  |
| FINISHES        | White, Black, Copper, Brass, Stainless Steel, |  |
|                 | Aged Copper, Aged Brass, Custom               |  |
| COLOUR TEMP     | 2700K, 3000K                                  |  |
| CRI             | ≥90                                           |  |
| LUMEN OUTPUT    | 85 Lm                                         |  |
| WATTAGE         | 2W                                            |  |
| FIXTURE VOLTAGE | 24V DC Constant Voltage                       |  |
| DIMMING         | Based On Driver and Voltage Selection         |  |
| DRIVER          | Remote Driver Required for 24V DC Selection   |  |
| DRIVER OPTIONS  | Non-Dim, Phase, Touch, DALI                   |  |
| IP RATING       | IP66                                          |  |
|                 |                                               |  |