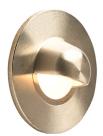

## LITTLE MANLY

| DESCRIPTION     | Miniature Recessed Eyelid Pathlight           |  |
|-----------------|-----------------------------------------------|--|
| CODES           | 4671                                          |  |
| FINISHES        | White, Black, Copper, Brass, Stainless Steel, |  |
|                 | Aged Copper, Aged Brass, Custom               |  |
| COLOUR TEMP     | 2700K, 3000K                                  |  |
| CRI             | ≥90                                           |  |
| LUMEN OUTPUT    | 85 Lm                                         |  |
| WATTAGE         | 2W                                            |  |
| FIXTURE VOLTAGE | 24V DC Constant Voltage                       |  |
| DIMMING         | Based On Driver and Voltage Selection         |  |
| DRIVER          | Remote Driver Required for 24V DC Selection   |  |
| DRIVER OPTIONS  | Non-Dim, Phase, Touch, DALI                   |  |
| IP RATING       | IP66                                          |  |
|                 |                                               |  |

## MANUFACTURING OPTIONS

| FIXTURE |                      |                   |              | DRIVER         |  |
|---------|----------------------|-------------------|--------------|----------------|--|
| CODE    | FINISH               | ССТ               | VOLTAGE      | DIMMING        |  |
| 4671    | WH - White           | <b>27</b> - 2700K | 24V - 24V DC | ND - Non-Dim   |  |
|         | BLK - Black          | <b>30</b> - 3000K |              | PH - Phase Dim |  |
|         | CU - Copper          |                   |              | TH - Touch Dim |  |
|         | BR - Brass           |                   |              | DA - DALI      |  |
|         | SS - Stainless Steel |                   |              |                |  |
|         | AC - Aged Copper     |                   |              |                |  |
|         | AB - Aged Brass      |                   |              |                |  |