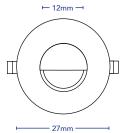

## LITTLE MANLY

| DESCRIPTION     | Miniature Recessed Eyelid Pathlight           |  |
|-----------------|-----------------------------------------------|--|
| CODES           | 4671                                          |  |
| FINISHES        | White, Black, Copper, Brass, Stainless Steel, |  |
|                 | Aged Copper, Aged Brass, Custom               |  |
| COLOUR TEMP     | 2700K, 3000K                                  |  |
| CRI             | ≥90                                           |  |
| LUMEN OUTPUT    | 85 Lm                                         |  |
| WATTAGE         | 2W                                            |  |
| FIXTURE VOLTAGE | 24V DC Constant Voltage                       |  |
| DIMMING         | Based On Driver and Voltage Selection         |  |
| DRIVER          | Remote Driver Required for 24V DC Selection   |  |
| DRIVER OPTIONS  | Non-Dim, Phase, Touch, DALI                   |  |
| IP RATING       | IP66                                          |  |
|                 |                                               |  |