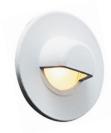

## LITTLE MANLY

| DESCRIPTION     | Miniature Recessed Eyelid Pathlight           |  |
|-----------------|-----------------------------------------------|--|
| CODES           | 4671                                          |  |
| FINISHES        | White, Black, Copper, Brass, Stainless Steel, |  |
|                 | Aged Copper, Aged Brass, Custom               |  |
| COLOUR TEMP     | 2700K, 3000K                                  |  |
| CRI             | ≥90                                           |  |
| LUMEN OUTPUT    | 85 Lm                                         |  |
| WATTAGE         | 2W                                            |  |
| FIXTURE VOLTAGE | 24V DC Constant Voltage                       |  |
| DIMMING         | Based On Driver and Voltage Selection         |  |
| DRIVER          | Remote Driver Required for 24V DC Selection   |  |
| DRIVER OPTIONS  | Non-Dim, Phase, Touch, DALI                   |  |
| IP RATING       | IP66                                          |  |
|                 |                                               |  |

## MANUFACTURING OPTIONS

| FIXTURE |                      |                   |              | DRIVER         |  |
|---------|----------------------|-------------------|--------------|----------------|--|
| CODE    | FINISH               | ССТ               | VOLTAGE      | DIMMING        |  |
| 4671    | WH - White           | <b>27</b> - 2700K | 24V - 24V DC | ND - Non-Dim   |  |
|         | BLK - Black          | <b>30</b> - 3000K |              | PH - Phase Dim |  |
|         | CU - Copper          |                   |              | TH - Touch Dim |  |
|         | BR - Brass           |                   |              | DA - DALI      |  |
|         | SS - Stainless Steel |                   |              |                |  |
|         | AC - Aged Copper     |                   |              |                |  |
|         | AB - Aged Brass      |                   |              |                |  |