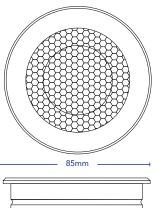

## TORQUAY

| DESCRIPTION     | Medium In-Ground Uplight                           |  |
|-----------------|----------------------------------------------------|--|
| CODES           | 4907                                               |  |
| FINISHES        | Black, Copper, Brass, Stainless Steel, Aged Brass, |  |
|                 | Aged Copper, Custom                                |  |
| COLOUR TEMP     | 2700K, 3000K                                       |  |
| BEAM ANGLE      | 38                                                 |  |
| CRI             | ≥90                                                |  |
| LUMEN OUTPUT    | 535Lm                                              |  |
| WATTAGE         | 9W                                                 |  |
| FIXTURE VOLTAGE | 24V DC Constant Voltage                            |  |
| DIMMING         | Based On Driver Selection                          |  |
| DRIVER          | Remote Driver Required                             |  |
| DRIVER OPTIONS  | OPTIONS Non-Dim, Phase, Touch, DALI                |  |
| IP RATING       |                                                    |  |
|                 | IP67                                               |  |