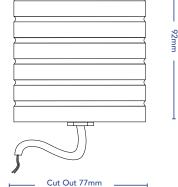

## TORQUAY

| DESCRIPTION     | Medium In-Ground Uplight                           |  |
|-----------------|----------------------------------------------------|--|
| CODES           | 4907                                               |  |
| FINISHES        | Black, Copper, Brass, Stainless Steel, Aged Brass, |  |
|                 | Aged Copper, Custom                                |  |
| COLOUR TEMP     | 2700K, 3000K                                       |  |
| BEAM ANGLE      | 38                                                 |  |
| CRI             | ≥90                                                |  |
| LUMEN OUTPUT    | 535Lm                                              |  |
| WATTAGE         | 9W                                                 |  |
| FIXTURE VOLTAGE | 24V DC Constant Voltage                            |  |
| DIMMING         | Based On Driver Selection                          |  |
| DRIVER          | Remote Driver Required                             |  |
| DRIVER OPTIONS  | OPTIONS Non-Dim, Phase, Touch, DALI                |  |
| IP RATING       |                                                    |  |
|                 | IP67                                               |  |