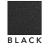

## TORQUAY

| DESCRIPTION     | Medium In-Ground Uplight                           |  |
|-----------------|----------------------------------------------------|--|
| CODES           | 4907                                               |  |
| FINISHES        | Black, Copper, Brass, Stainless Steel, Aged Brass, |  |
|                 | Aged Copper, Custom                                |  |
| COLOUR TEMP     | 2700K, 3000K                                       |  |
| BEAM ANGLE      | 38                                                 |  |
| CRI             | ≥90                                                |  |
| LUMEN OUTPUT    | 535Lm                                              |  |
| WATTAGE         | 9W                                                 |  |
| FIXTURE VOLTAGE | 24V DC Constant Voltage                            |  |
| DIMMING         | Based On Driver Selection                          |  |
| DRIVER          | Remote Driver Required                             |  |
| DRIVER OPTIONS  | OPTIONS Non-Dim, Phase, Touch, DALI                |  |
| IP RATING       |                                                    |  |
|                 | IP67                                               |  |

Notes: All data stipulated are nominal values based on 2700K with accuracy of +/- 5%. IP68 connector provided for cable join. Warranty will be voided if cable connection is not IP rated.

BRASS