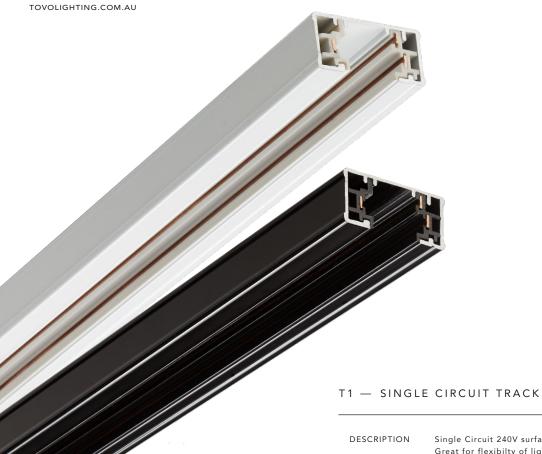

TOVO LIGHTING 726 PITTWATER ROAD, BROOKVALE SYDNEY, NSW AUSTRALIA 2100 TELEPHONE +61 2 9939 1122 SALES@TOVOLIGHTING.COM.AU

Single Circuit 240V surface mounted mains track lighting.

 ${\it Great for flexibilty of lighting arrangements}.$ 

Available in either Black or White and 1m, 1.5m,

2m & 3m lengths.

Each length is supplied with Live & Dead end. Recessed option is available by special request.

4418 - 1000mm Single Circuit

4419 - 1500mm Single Circuit CODES