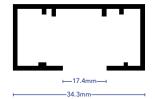

Available in either Black or White and 1m, 1.5m,

2m & 3m lengths.

Each length is supplied with Live & Dead end. Recessed option is available by special request.

4418 - 1000mm Single Circuit

4419 - 1500mm Single Circuit CODES