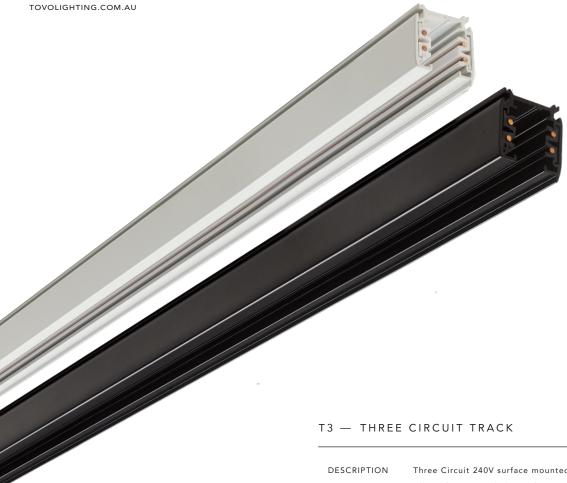

TOVO LIGHTING 726 PITTWATER ROAD, BROOKVALE SYDNEY, NSW AUSTRALIA 2100 TELEPHONE +61 2 9939 1122 SALES@TOVOLIGHTING.COM.AU

Three Circuit 240V surface mountedmains track lighting.

Allows for up to 3 light configurations.

Ideal for retail, commercial & gallery applications.

Available in either Black or White and 1.5m,

2.0m & 3m lengths.

Each length is supplied with Live & Dead end. Recessed option is available by special request.