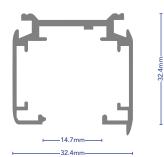

4472 - 1500mm Three Circuit

4473 - 2000mm Three Circuit 4434 - 3000mm Three Circuit

INPUT VOLTAGE 240V AC

CODES

DIMMABLE Yes. Phase with 3 selectable circuits

DALI requires DALI dedicated track heads.

- Power Feed. Left or Right