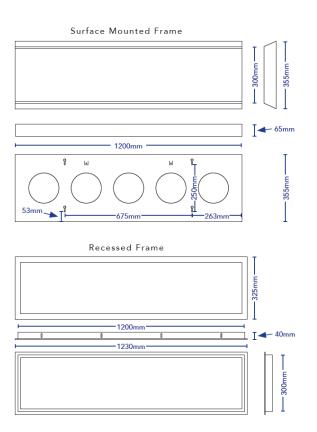

IP RATING

CUTOUT 1210mm x 310mm (Recessed frame only)

Notes: All data stipulated are nominal values based on 3000K with accuracy of +/- 5%.

## **MOUNTING FRAMES**

SM - Surface Mount

RE - Recessed