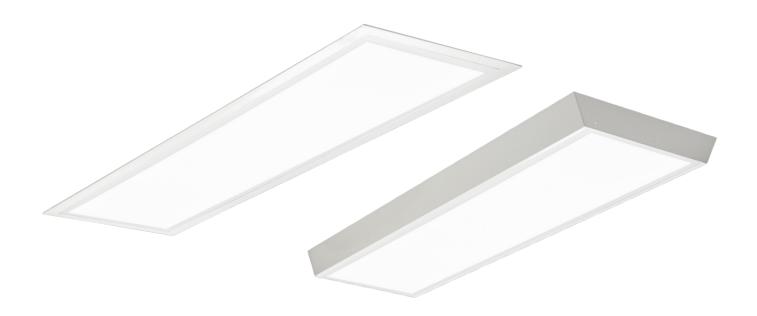

## PANEL LIGHT

DESCRIPTION LED Panel Light

CODES 1811 FINISHES White

COLOUR TEMP 3000K, 4000K, 5700K

BEAM ANGLE 100 CRI ≥80 LUMEN OUTPUT 3000Lm WATTAGE 30W FIXTURE VOLTAGE 240V AC DIMMING Non-Dim, DALI DRIVER Remote Driver Included

## **MOUNTING FRAMES**

SM - Surface Mount

RE - Recessed