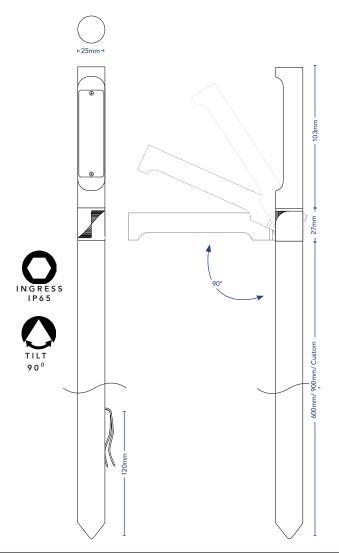

# COPACABANA

| DESCRIPTION     | Adjustable Garden Pathlight        |
|-----------------|------------------------------------|
| CODES           | 5976                               |
| FINISHES        | Black, Copper, Brass, Aged Copper, |
|                 | Aged Brass, Custom                 |
| COLOUR TEMP     | 2700K, 3000K                       |
| CRI             | ≥90                                |
| LUMEN OUTPUT    | 180Lm                              |
| WATTAGE         | 2W                                 |
| FIXTURE VOLTAGE | 24V DC Constant Voltage            |
| DIMMING         | Based On Driver Selection          |
| DRIVER          | Remote Driver Required             |
| DRIVER OPTIONS  | Non-Dim, Phase, Touch, DALI        |
| IP RATING       | IP65                               |
|                 |                                    |