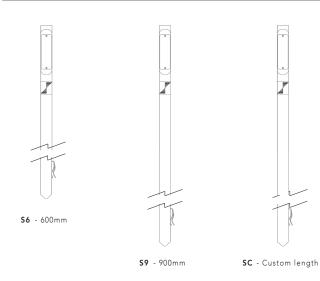

## MANUFACTURING OPTIONS

| FIXTURE |                    |                           |                   | DRIVER       |                |
|---------|--------------------|---------------------------|-------------------|--------------|----------------|
| CODE    | FINISH             | SPIKE                     | ССТ               | VOLTAGE      | DIMMING        |
| 5976    | BLK - Black        | <b>S6</b> - 600mm         | <b>27</b> - 2700K | 24V - 24V DC | ND - Non-Dim   |
|         | CU - Copper        | <b>S9</b> - 900mm         | <b>30</b> - 3000K |              | PH - Phase Dim |
|         | BR - Brass         | <b>SC</b> - Custom length |                   |              | TH - Touch Dim |
|         | AC - Aged Copper   |                           |                   |              | DA - DALI      |
|         | AB - Aged Brass    |                           |                   |              |                |
|         | CF - Custom Finish |                           |                   |              |                |