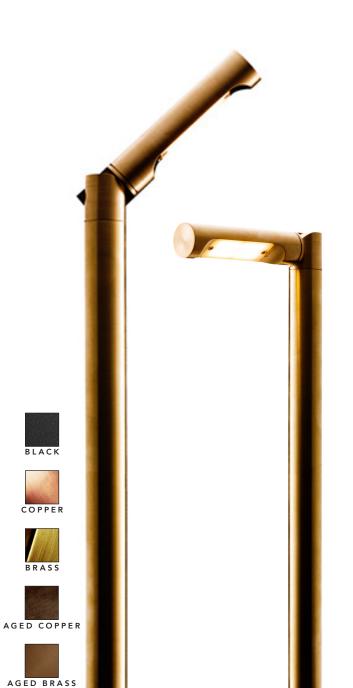

# COPACABANA

| DESCRIPTION     | Adjustable Garden Pathlight        |
|-----------------|------------------------------------|
| CODES           | 5976                               |
| FINISHES        | Black, Copper, Brass, Aged Copper, |
|                 | Aged Brass, Custom                 |
| COLOUR TEMP     | 2700K, 3000K                       |
| CRI             | ≥90                                |
| LUMEN OUTPUT    | 180Lm                              |
| WATTAGE         | 2W                                 |
| FIXTURE VOLTAGE | 24V DC Constant Voltage            |
| DIMMING         | Based On Driver Selection          |
| DRIVER          | Remote Driver Required             |
| DRIVER OPTIONS  | Non-Dim, Phase, Touch, DALI        |
| IP RATING       | IP65                               |
|                 |                                    |