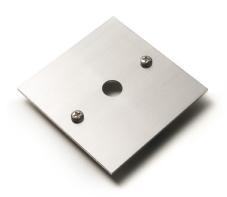

#### 2. Flat Rectangular (FREC) - Avedon, Hamilton & Noosa - 12V & 24V

Parts - 1x Flat Backplate 2mm thickness, 2x 6Gx26mm Pan Head Screws

Parts - 1x Flat Backplate 2mm thickness, 2x 6Gx26mm Pan Head Screws