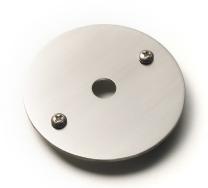

### 4. Flat Round (FRND) - Avedon, Hamilton & Noosa - 12V & 24V

Parts - 1x Flat Backplate 2mm thickness, 2x 6Gx26mm Pan Head Screws