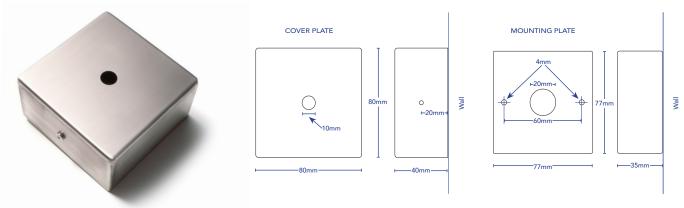

# 1. Standard Backplate (SB) - Avedon, Hamilton & Noosa - 12V & 24V

Parts - 1x Cover Plate, 1x Mounting Plate, 2x M3 6mm Pan Head Screws, 2x 6Gx26mm Pan Head Screws

## 5. Integral Square (ISQ) - Avedon, Hamilton& Noosa - 240V

Parts - 1x Cover Plate, 1x Mounting Plate, 2x M3x6mm Pan Head Screws, 2x 6Gx26mm Pan Head Screws