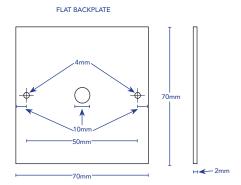

#### 2. Flat Rectangular (FREC) - Avedon, Hamilton & Noosa - 12V & 24V

Parts - 1x Flat Backplate 2mm thickness, 2x 6Gx26mm Pan Head Screws

Parts - 1x Flat Backplate 2mm thickness, 2x 6Gx26mm Pan Head Screws