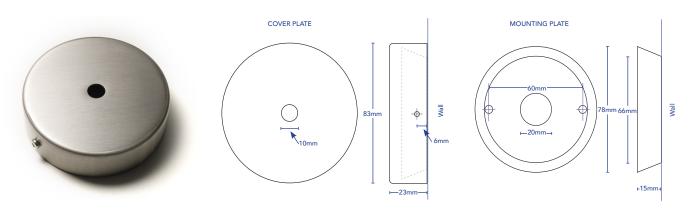

# 1. Standard Backplate (SB) - Avedon, Hamilton & Noosa - 12V & 24V

Parts - 1x Cover Plate, 1x Mounting Plate, 2x M3 6mm Pan Head Screws, 2x 6Gx26mm Pan Head Screws