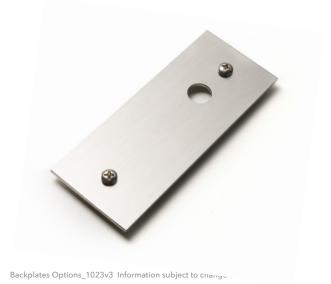

#### 2. Flat Rectangular (FREC) - Avedon, Hamilton & Noosa - 12V & 24V

Parts - 1x Flat Backplate 2mm thickness, 2x 6Gx26mm Pan Head Screws

Parts - 1x Flat Backplate 2mm thickness, 2x 6Gx26mm Pan Head Screws