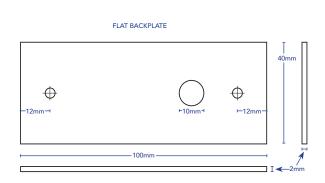

#### 2. Flat Rectangular (FREC) - Avedon, Hamilton & Noosa - 12V & 24V

Parts - 1x Flat Backplate 2mm thickness, 2x 6Gx26mm Pan Head Screws

Parts - 1x Flat Backplate 2mm thickness, 2x 6Gx26mm Pan Head Screws