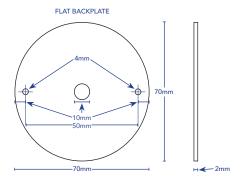

### 4. Flat Round (FRND) - Avedon, Hamilton & Noosa - 12V & 24V

Parts - 1x Flat Backplate 2mm thickness, 2x 6Gx26mm Pan Head Screws