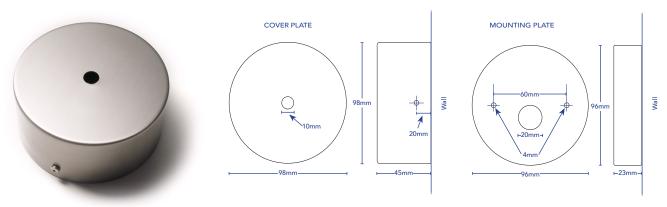

### 4. Flat Round (FRND) - Avedon, Hamilton & Noosa - 12V & 24V

Parts - 1x Flat Backplate 2mm thickness, 2x 6Gx26mm Pan Head Screws

#### 6. Integral Round (IRND) - Avedon, Hamilton & Noosa - 240V

Parts - 1x Cover Plate, 1x Mounting Plate, 2x M3x6mm Pan Head Screws, 2x 6Gx26mm Pan Head Screws

**TOVO LIGHTING I** 726 PITTWATER ROAD, BROOKVALE, SYDNEY, NSW AUSTRALIA 2100 TELEPHONE +61 2 9939 1122 I SALES@TOVOLIGHTING.COM.AU I TOVOLIGHTING.COM.AU