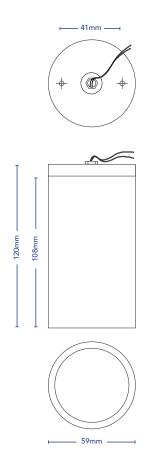

## BURLEIGH

DESCRIPTION Surface Mounted Downlight

CODES 3452

FINISHES White, Black, Copper, Brass, Stainless Steel,

Custom, Aged Copper, Aged Brass

COLOUR TEMP 2700K, 3000K \*60, 38, 24 BEAM ANGLE

36 (GU10)