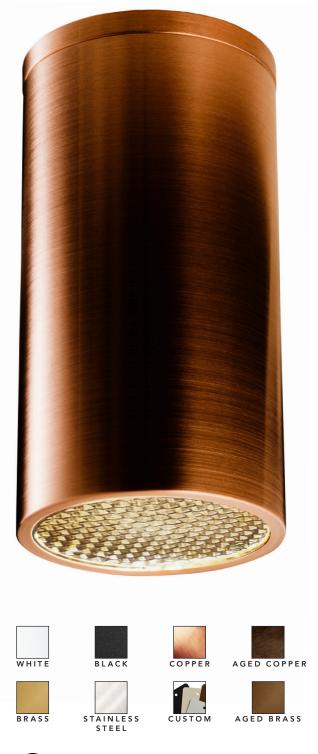

## BURLEIGH

DESCRIPTION Surface Mounted Downlight

CODES 3452

FINISHES White, Black, Copper, Brass, Stainless Steel,

Custom, Aged Copper, Aged Brass

COLOUR TEMP 2700K, 3000K \*60, 38, 24 BEAM ANGLE

36 (GU10)